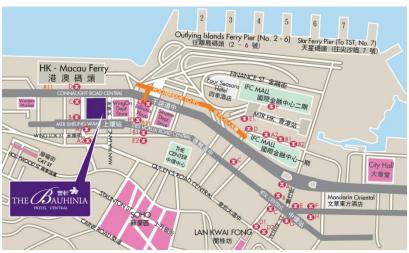

## **LOCATION MAP**

#### **TRANSPORTATION**

- Between THE BAUHINIA HOTEL CENTRAL and Hong Kong International Airport
  - Airport Express train (8 minutes walk to Airport Express Hong Kong Station)
  - Public Bus (Cityflyer A11 and E11)
  - Taxi About 30 minutes ride to Hong Kong International Airport
- Nearby Public Transportation
  - Mass Transit Railway (MTR) Sheung Wan Station
  - Star Ferry Central Pier
  - Outlying Islands Ferry Pier
  - Macau Ferry Terminal
  - Coach Bus CTS House